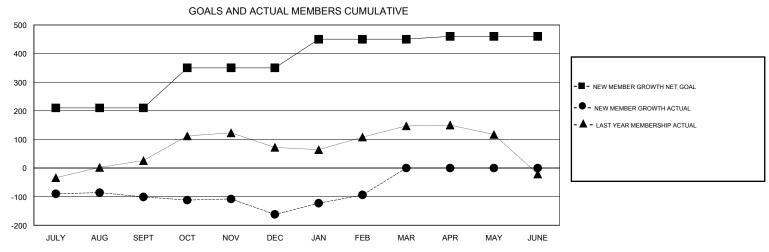

## MONTHLY MEMBERSHIP PROGRESS REPORT

District 317 D

Results as of: 2/28/2017

| DROPPED CLUBS: 2  DROPPED MEMBERS |           | 46 CLUBS OF 86 ADDED 1 OR MORE NEW MEMBERS | GENDER DISTRIE  MALE  FEMALE       | BUTION<br>2,623 (82.95%)<br>539 (17.05%) |     |
|-----------------------------------|-----------|--------------------------------------------|------------------------------------|------------------------------------------|-----|
| DECEASED                          | 12        | CLICK HERE FOR CUMULATIVE                  | TOTAL FAMILY UNIT MEMBERS          |                                          | 749 |
| CLUB CANCELLED OTHER              | 45<br>256 | MEMBERSHIP DATA                            | FAMILY MEMBERS PAYING HALF 39 DUES |                                          | 396 |
| TOTAL                             | 313       |                                            |                                    |                                          |     |