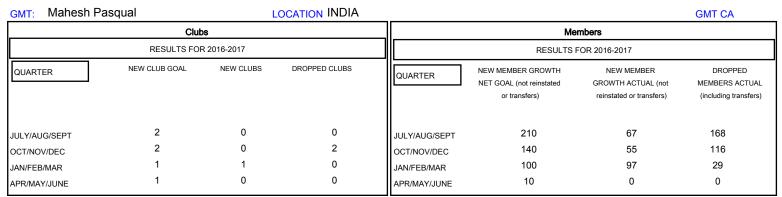

## MONTHLY MEMBERSHIP PROGRESS REPORT

District 317 D

Results as of: 2/28/2017

| DROPPED CLUBS: 2  DROPPED MEMBERS |           | 46 CLUBS OF 86 ADDED 1 OR MORE NEW MEMBERS | GENDER DISTRIE  MALE  FEMALE       | BUTION<br>2,623 (82.95%)<br>539 (17.05%) |     |
|-----------------------------------|-----------|--------------------------------------------|------------------------------------|------------------------------------------|-----|
| DECEASED                          | 12        | CLICK HERE FOR CUMULATIVE                  | TOTAL FAMILY UNIT MEMBERS          |                                          | 749 |
| CLUB CANCELLED OTHER              | 45<br>256 | MEMBERSHIP DATA                            | FAMILY MEMBERS PAYING HALF 39 DUES |                                          | 396 |
| TOTAL                             | 313       |                                            |                                    |                                          |     |