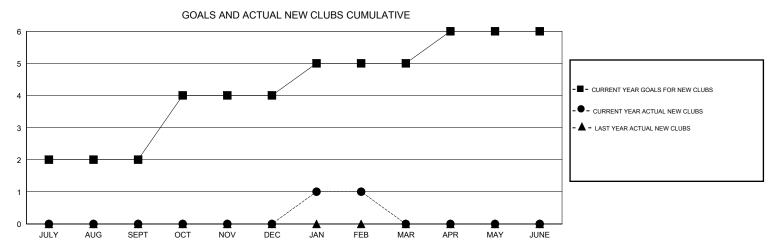

## MONTHLY MEMBERSHIP PROGRESS REPORT

District 317 D

Results as of: 2/28/2017

| DROPPED CLUBS: 2  DROPPED MEMBERS |           | 46 CLUBS OF 86 ADDED 1 OR MORE NEW MEMBERS | GENDER DISTRIE  MALE  FEMALE       | BUTION<br>2,623 (82.95%)<br>539 (17.05%) |     |
|-----------------------------------|-----------|--------------------------------------------|------------------------------------|------------------------------------------|-----|
| DECEASED                          | 12        | CLICK HERE FOR CUMULATIVE                  | TOTAL FAMILY UNIT MEMBERS          |                                          | 749 |
| CLUB CANCELLED OTHER              | 45<br>256 | MEMBERSHIP DATA                            | FAMILY MEMBERS PAYING HALF 39 DUES |                                          | 396 |
| TOTAL                             | 313       |                                            |                                    |                                          |     |